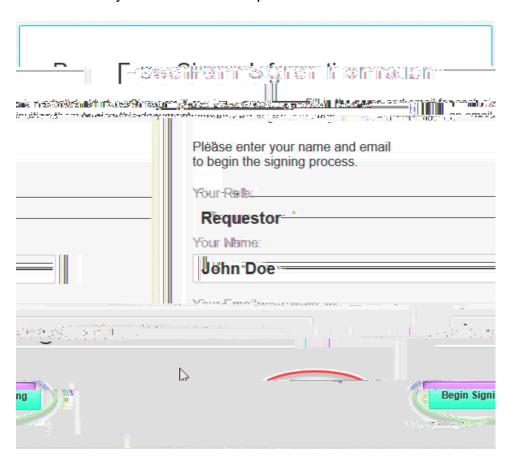

#### DocuSign Powerform

This DocuSign Powerform identifies the individuals to whom the form is routed for signature.

x Fill out your name and campus email address.